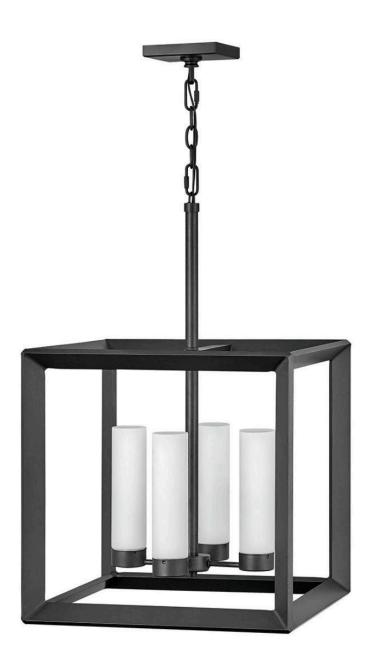

## **RHODES**

MEDIUM SINGLE TIER 12V

## 29304BGR-LV

Rhodes exudes warmth and a handsome appeal with a clean transitional design and generous proportions. Perfectly suited for either exterior or interior spaces, the Warm Bronze and Brushed Graphite finish perfectly complement the robust framework.

FINISH: Brushed Graphite

GLASS: Etched Opal

WIDTH: 18.3" HEIGHT: 28.3" DEPTH: 0

**LIGHT SOURCE**: LED Lamp

WATTAGE: 4-3.50w Cand. LED \*Included TRANSFORMER REQUIRED: Yes

HINKLEY 33000 Pin Oak Parkway Avon Lake, OH 44012 **PHONE: (440) 653-5500** Toll Free: 1 (800) 446-5539 hinkley.com