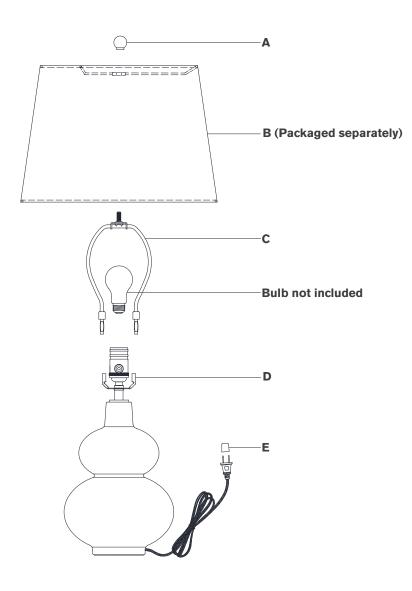

#### Scissors

- 1. Carefully remove all parts from the box. Place on a clean, soft surface.
- 2. Install harp **(C)** by squeezing together and inserting into the top of saddle **(D)**.
- 3. Remove finial (A) from harp (C).
- 4. Remove shade **(B)** from packaging and install to harp **(C)** using finial **(A)**.

**NOTE:** If shade has additional packaging, carefully cut off from interior of shade to avoid damages.

- 5. Install light bulb into the socket.
- 6. Remove protective cover (E) from plug.
- 7. Plug into electrical outlet and test the fixture.