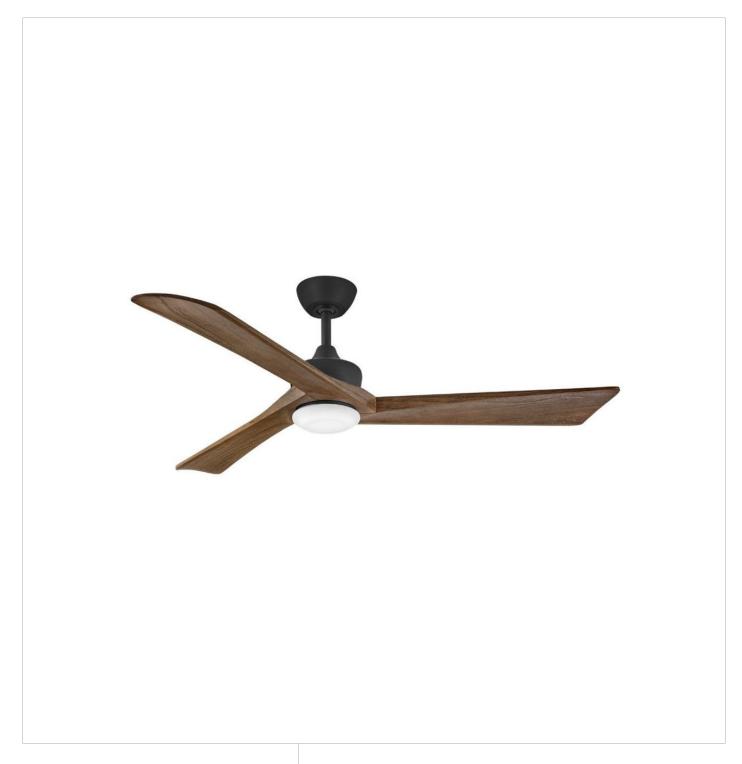

## **SCULPT**

SCULPT 60" LED FAN

## 903660FMB-LDD

Sculpt defines modern elegance. Its Solid Wood blades are complemented by a clean etched opal glass, seamlessly adding the adequate amount of contemporary character. Sculpt features solid wood blades and is available in Matte Black with Walnut blades or Graphite with Driftwood blades. Sculpt is DAMP rated, making it perfect for both interior and outdoor settings.

FINISH: Matte Black
GLASS: Etched Opal

**WIDTH**: 60" **HEIGHT**: 15.3"

DEPTH: 0
BLADE COUNT: 3

**HINKLEY** 33000 Pin Oak Parkway Avon Lake, OH 44012 **PHONE: (440) 653-5500** Toll Free: 1 (800) 446-5539 hinkley.com