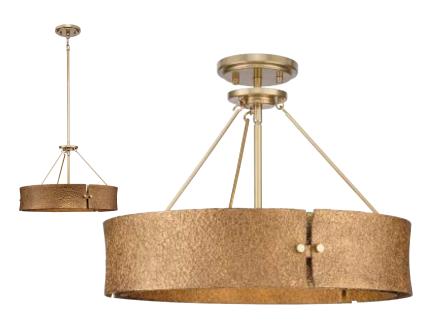

## P500437-205 Lusail

Lusail Collection Four-Light Soft Gold Luxe Industrial Pendant

Category: Pendants

Finish: Soft Gold (Painted) with Foundry Gold accent

**Construction:** Steel Housing

Width: 19 in Depth: 16-1/4 in Height: 13-3/8 in

Overall Ht. W/Chain And Stem: 52 in

|                                                                                   | - 1 - 1 - 1 - 1 - 1 - 1 - 1 - 1 - 1 - 1 |                                                                                       |                            |  |
|-----------------------------------------------------------------------------------|-----------------------------------------|---------------------------------------------------------------------------------------|----------------------------|--|
| MOUNTING                                                                          | ELECTRICAL                              | LAMPING                                                                               | ADDITIONAL INFORMATION     |  |
| Ceiling Stem Hung with 6 links of chain                                           | 48 in of wire supplied                  | (4) Candelabra Base (E12) Socket                                                      | cETLus Dry Location Listed |  |
| Mounting plate for outlet box included                                            | 120 VAC                                 | Lamp Type<br>Incandescent: 60-watt MAX per<br>socket<br>LED: 12.5-watt MAX per socket | 1-year Limited Warranty    |  |
| 4 in of 9 Gauge chain supplied<br>with quick link                                 |                                         | Fully dimmable with dimmable bulbs.                                                   |                            |  |
| One 6", two 12" lengths of stem included                                          |                                         |                                                                                       |                            |  |
| Canopy covers a standard 4" recessed outlet box: 5.12" W., 0.75" ht., 5.12" depth |                                         |                                                                                       |                            |  |