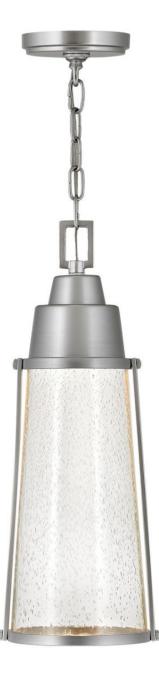

## 2552SI

The transitional style of Miles channels a nautical vibe, but is equally at home in all settings. An LED JA8 lamp is included while a layered cap and backplate enhance the style. The bold, Black Coastal Elements finish and clear seedy glass add a glowing touch that is versatile enough to perfectly accent any decor. Miles is constructed in Coastal Elements making it resistant to rust and corrosion and features a 5-year warranty.

## HINKLEY

FINISH: Satin Nickel GLASS: Clear Seedy WIDTH: 7" HEIGHT: 18.3" LIGHT SOURCE: LED Lamp Included WATTAGE: 1-6.50w GU10 LED \*Included