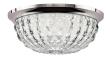

#### **DESCRIPTION**

Brilliantly impressive. Flutes and facets crafted from intricate pressed glass are illuminated by interior LEDS, stunning following the rhythm of light, drawing the eye into a glittering splendor of radiance, shadow and nuances of color.

#### **FEATURES**

- Built in color temperature adjustability. Switch from 3000K/3500K/4000K.
- Can be mounted on ceiling or wall in all orientations