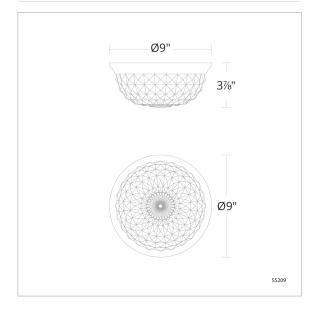

## LINE DRAWING

### REPLACEMENT PARTS

RPL-GLA-5209-01 - Outer Glass Shade RPL-GLA-5209-02 - Inner Glass Shade

| Model | Finish         | Crystal | Size | ССТ                   | Weight | Voltage | Wattage | LED<br>Lumens | Delivered<br>Lumens |
|-------|----------------|---------|------|-----------------------|--------|---------|---------|---------------|---------------------|
| S5209 | - 700<br>- 702 | 0       | 9"   | 3000K/3500K/<br>4000K | 4.6lbs | 120 VAC | 12W     | 1383          | Up To 1115          |