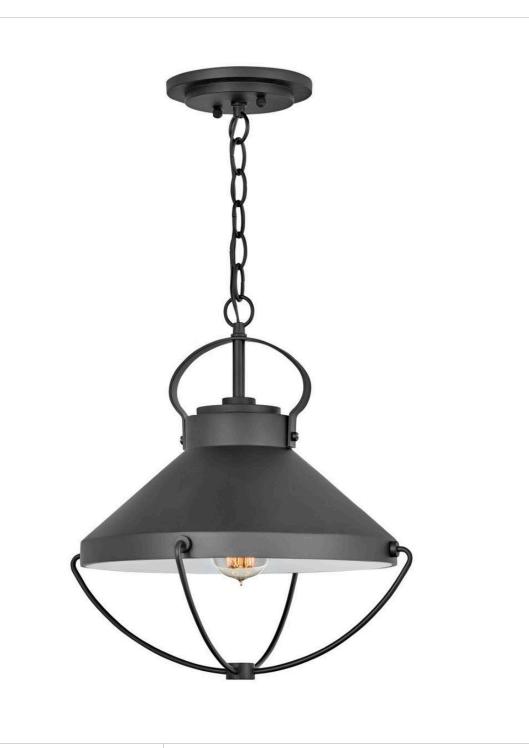

## 2692BK

The outdoor lantern version of the Crew interior pendant evokes a nautical feeling. Chicly designed with a hint of coastal panache, the roof and wire cage are inspired by vintage maritime lighting. Crew's striking Black finish and inner white shade provide optimal illumination and complement a variety of facades from modern to rustic to coastal.

FINISH: Black
WIDTH: 15"
HEIGHT: 15.8"
DEPTH: 0

**LIGHT SOURCE**: LED Lamp

WATTAGE: 1-12w Med. LED, 100w Equiv.

**HINKLEY** 33000 Pin Oak Parkway Avon Lake, OH 44012 **PHONE: (440) 653-5500** Toll Free: 1 (800) 446-5539 hinkley.com