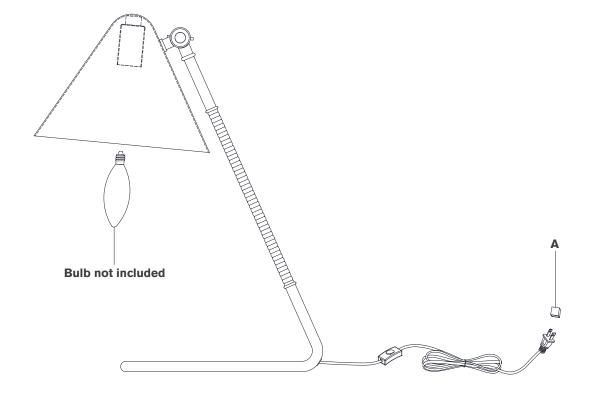

- 1. Carefully remove all parts from the box. Place on a clean, soft surface.
- 2. Install light bulb into the socket.
- 3. Remove protective cover **(A)** from plug.
- 4. Plug into electrical outlet and test the fixture.