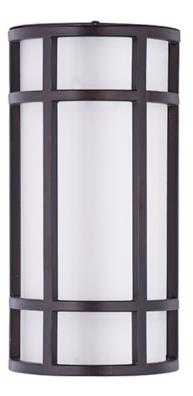

## **PRODUCT DESCRIPTION**

Crafted of 304 Grade Stainless steel and UV stabilized acrylic, Moon Ray offers a classic design thoughtfully engineered to withstand commercial uses indoors and outdoors. Advanced LED technology delivers high light output.

## **FINISHES OPTION** Bronze Satin Nickel

GLASS White WT

MATERIAL Stainless Steel, Acrylic

RATINGS **c**ETLus Wet Location ADA