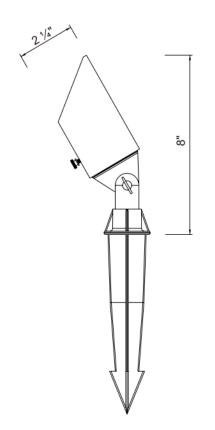

## C049 outdoor landscape lighting spot light





## **PRODUCT DESCRIPTION**

Die Casting brass spotlight includes spike and 3' of wire.

**SPECIFICATIONS:** 

Material: Die Casting brass Lead wire: 3' SPT1W-18 Glass or Lens: Clear lens light source(not included): LED MR16 lamp Maximum Lamp Rating: 20W

**FINISHES: Antique Brass** 

**INSTALLATION:** 

Hammer the spike into ground. Clear away area in ground at wire way slot in top of spike. Lay 12V cable into wire way slot and screw luminaire into spike. Loose the Hood screw and Pull the Hood out. Screw the top body and install the MR16 lamp into the socket. And then install the top body and hood. Loose the thumb screws to get desired angle, then tightening the thumb screw.

DIMENSIONS: D2.25" X H8"

LABELS: N/A