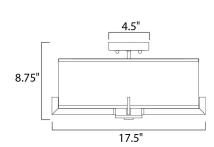

### **MEASUREMENTS**

DIMENSION : 17.5" L x 17.5" W x 8.75" H

CANOPY : 5" W x 1" H HANGING WEIGHT : 5.95 lb