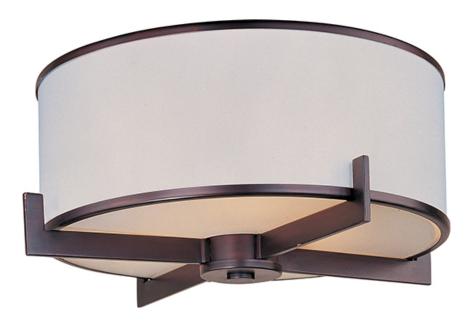

#### PRODUCT DESCRIPTION

The Nexus collection is the true standard for contemporary lighting. The flat rectangular tube arm forms to a perfect angle and comes finished in choice of Satin Nickel or Oil Rubbed Bronze. The White fabric drum shade is trimmed with metal rings in matching finish for a clean, tailored look.