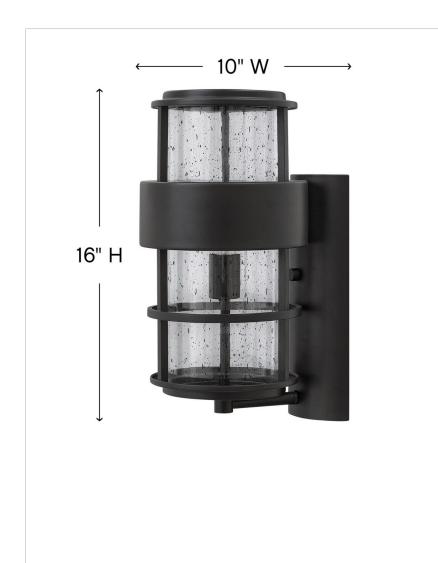

| DIMENSIONS     |               |
|----------------|---------------|
| WIDTH:         | 8"            |
| HEIGHT:        | 16"           |
| WEIGHT:        | 9lb           |
| BACK PLATE:    | 4.75"W X 14"H |
| EXTENSION:     | 9.5"          |
| TOP TO OUTLET: | 9"            |