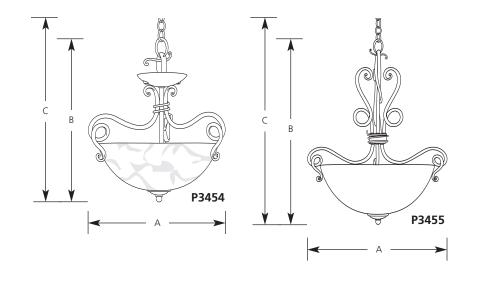

## Hall & Foyer

| -80 |  |
|-----|--|
|     |  |
|     |  |
|     |  |

|             | Finish |            |                     |        |     |
|-------------|--------|------------|---------------------|--------|-----|
|             | Forged |            | Dimensions (Inches) |        |     |
| Catalog No. | Black  | Lamping    | Α                   | В      | С   |
| P3454       | -80    | 2 (m) 75w  | 16-1/4              | 17-1/4 | 93  |
| P3455       | -80    | 3 (m) 100w | 23-1/4              | 28-1/4 | 103 |