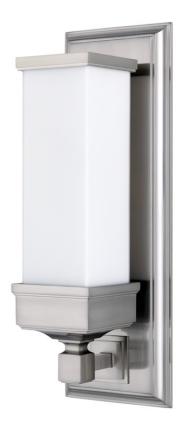

# **EVERETT**

471-SN

We frame Everett's classically styled lamp with a raised panel backplate. The dressy look is at home in both formal settings and those in search of a timeless touch. Cast metal trim atop the glossy opal shade balances Everett's stepped base. Everett is available in both round and square versions.