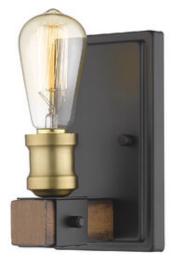

| Product Number<br>Collection    | 472-1S-RM<br>Kirkland |
|---------------------------------|-----------------------|
| Weight                          | 2.0 lbs               |
| Length/Extension                | 4.5"                  |
| Width                           | 4.75"                 |
| Height                          | 8.5"                  |
| Frame Material                  | Steel                 |
| Frame Finish                    | Rustic Mahogany       |
| Shade Material                  | —                     |
| Shade Finish                    |                       |
| Bulbs                           | 1 x 100W - Medium     |
| Chain Length                    | _                     |
| Cord Length                     | _                     |
| Fitter Measurement              |                       |
| Dimmable                        | Yes                   |
| LED Source Lumen                | _                     |
| LED Delivered Lumen             | _                     |
| LED Color Temperature           | _                     |
| LED Color Rendering Index (CRI) | _                     |
| Vanity/Sconce Dual Mount        | Yes                   |
| Certification                   | ETL/CETL Certified    |
| Application                     | Damp                  |
| UPC                             | 685659140033          |