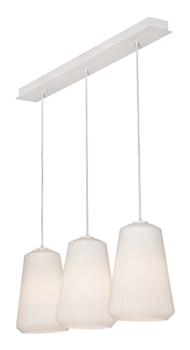

# Isla Multi Linear Pendant ISLP Series

#### **Features**

This pendant features hand-blown frosted ribbed white glass with 9 ft. adustable cords. Product can be used over reception desks, restaurants, and in public spaces. This fixture mounts to a standard junction box (not included).