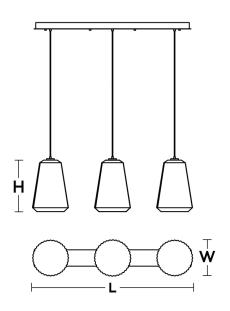

# Ordering Information:

| White        | Qty. | Lamp      | Н   | L   | W   |
|--------------|------|-----------|-----|-----|-----|
| ISLP11WHLNR3 | 3    | 60W (MAX) | 16" | 48" | 11" |