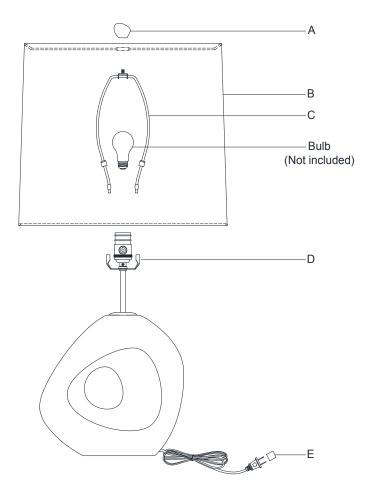

NOTE: CAREFULLY UNPACK EACH PIECE IN TOP LAYER OF PACKING PRIOR TO REMOVING. RETAIN ALL PACKING MATERIAL UNTIL INSPECTION AND INSTALLATION ARE FINAL.

- 1. Carefully remove all parts from the box.
- 2. Install harp (C) onto the saddle (D).
- 3. Remove the finial (A) from the harp (C).
- 4. Place shade (B) to the harp (C) and secure with finial (A).
- 5. Insert bulb (not included) into the socket.
- 6. Remove protective plug cover (E) from the plug.
- 7. Plug into a proper electrical outlet and test the fixture.
- 8. Installation is complete.