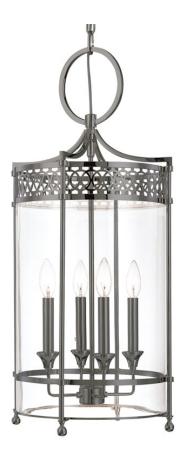

# AMELIA 8994-AN

Lacey and light, a trellis of circular scrollwork tops Amelia with a touch of whimsy. The design's airy aspect is accentuated by an oversized fixture loop and open pergola metalwork. A mouth-blown glass barrel encases the suspended candlesticks, making a botanical garden of light.

### DIMENSIONS

Height 27.75" Width/Diameter 13.25" Minimum Height 30.75" Maximum Height 76.75" Canopy/Backplate 5.50" Hanging Type Weight 22.00lb

## GLASS/SHADES

Material Glass Attachment Color Clear