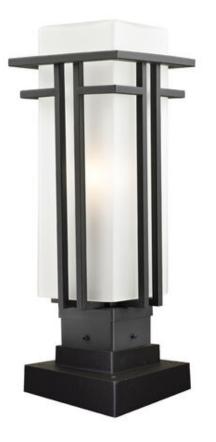

| Product Number                  | 550PHM-SQPM-ORBZ      |
|---------------------------------|-----------------------|
| Collection                      | Abbey                 |
| Weight                          | 5.7 lbs               |
| Length/Extension                | —                     |
| Width                           | 6.62"                 |
| Height                          | 18.25"                |
| Frame Material                  | Aluminum              |
| Frame Finish                    | Outdoor Rubbed Bronze |
| Shade Material                  | Glass                 |
| Shade Finish                    | Matte Opal            |
| Bulbs                           | 1 x 100W - Medium     |
| Chain Length                    | —                     |
| Cord Length                     | —                     |
| Fitter Measurement              |                       |
| Dimmable                        | Yes                   |
| LED Source Lumen                | _                     |
| LED Delivered Lumen             | —                     |
| LED Color Temperature           | _                     |
| LED Color Rendering Index (CRI) | —                     |
| Vanity/Sconce Dual Mount        | _                     |
| Certification                   | CUL/cETLu             |
| Application                     | Wet                   |
| UPC                             | 685659026528          |