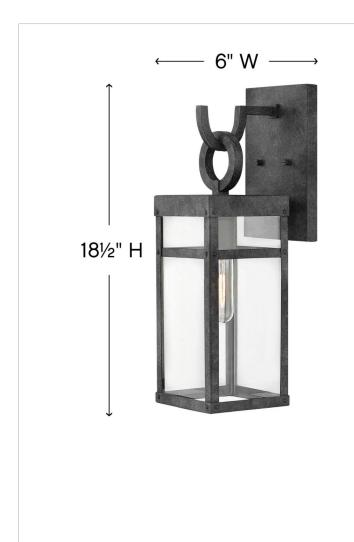

| DETAILS   |           |
|-----------|-----------|
| FINISH:   | Aged Zinc |
| MATERIAL: | Aluminum  |
| GLASS:    | Clear     |
| DIMMABLE: | Yes       |

| DIMENSIONS     |           |
|----------------|-----------|
| WIDTH:         | 6"        |
| HEIGHT:        | 18.5"     |
| WEIGHT:        | 4.8lb     |
| BACK PLATE:    | 6"W X 9"H |
| EXTENSION:     | 7.3"      |
| TOP TO OUTLET: | 4.5"      |