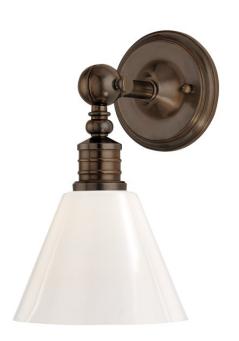

# **DARIEN**

9601-DB

Darien's charm lies in its details and dimensions. An oversized ornamental swivel, a double-ringed socket holder, and industrial rivets at the top of the shade are a few examples. Available with either an opal glass white diffuser or a metal shade, its finish continues on the inside in the latter, adding a distinctive touch.

#### **DIMENSIONS**

Height 14.00"

Width/Diameter 8.00"

Minimum Height 0.00"

Maximum Height 0.00"

Canopy/Backplate 6.00"

Hanging Type

Weight 4.00lb

# **GLASS/SHADES**

Material Glass

Attachment

Color Opal Glossy