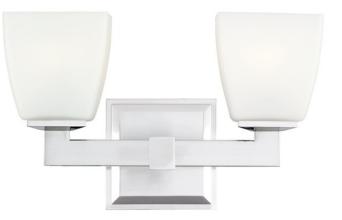

# **SOHO** 6202-PC

The Soho collection embodies the cosmopolitan style of its namesake. Square socket holders join seamlessly to the sleek fixture bar. Curvilinear cups of opal glass deliver bright, white light and create a chic focal point.

### DIMENSIONS

Height 7.50" Width/Diameter 12.00" Minimum Height 0.00" Maximum Height 0.00" Canopy/Backplate 0.00" Hanging Type Weight 3.00lb

## **GLASS/SHADES**

Material Glass Attachment Color Opal Matte