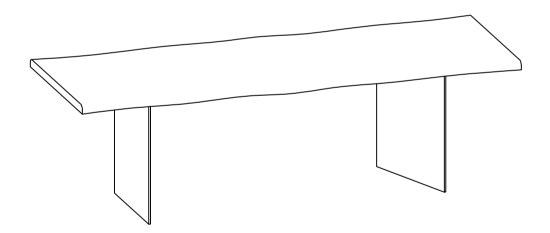

#### **PARTS LIST**

| NO. | DESCRIPTION | IMAGE | Q'TY |
|-----|-------------|-------|------|
| P1  | TABLE TOP   |       | 1    |
| P2  | METAL BASE  | •     | 2    |