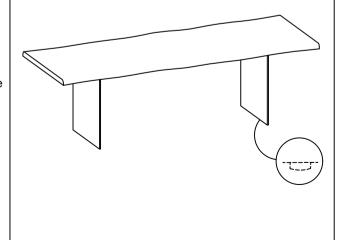

# **ASSEMBLY INSTRUCTIONS.**

EVANS DINING TABLE
VE-1085-18



THANK YOU FOR YOUR PURCHASE!

## PARTS AND HARDWARE.

#### **PARTS LIST**

| NO. | DESCRIPTION | IMAGE | Q'TY |
|-----|-------------|-------|------|
| P1  | TABLE TOP   |       | 1    |
| P2  | METAL BASE  | •     | 2    |

#### HARDWARES LIST

| NO. | DESCRIPTION | IMAGE | Q'TY |
|-----|-------------|-------|------|
| H1  | HEX BOLT    | •     | 12   |
| H2  | SPANNER     |       | 1    |
| Н3  | WASHER      | 0     | 12   |

### NOTES.

Thank you for purchasing this quality product! Be sure to check all packing material carefully for small part that may have come loose inside the carton during shipping.

**CAUTION:** The item is heavy, assembly should be performed by two people.





STEP 2.

OPTION.- 1.



STEP 2.

OPTION.- 2.