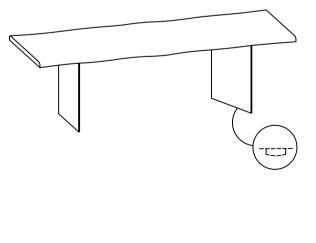

ASSEMBLY INSTRUCTIONS.**

EVANS DINING TABLE
VE-1085-18



THANK YOU FOR YOUR PURCHASE!

## PARTS AND HARDWARE.

#### **PARTS LIST**

| NO. | DESCRIPTION | IMAGE | Q'TY |
|-----|-------------|-------|------|
| P1  | TABLE TOP   |       | 1    |
| P2  | METAL BASE  | •     | 2    |

#### HARDWARES LIST

| NO. | DESCRIPTION | IMAGE | Q'TY |
|-----|-------------|-------|------|
| H1  | HEX BOLT    | •     | 12   |
| H2  | SPANNER     |       | 1    |
| Н3  | WASHER      | 0     | 12   |

### NOTES.

Thank you for purchasing this quality product! Be sure to check all packing material carefully for small part that may have come loose inside the carton during shipping.

**CAUTION:** The item is heavy, assembly should be performed by two people.





STEP 2.

OPTION.- 1.



STEP 2.

OPTION.- 2.