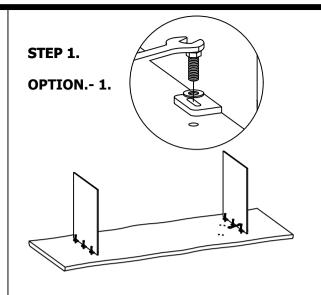

# **ASSEMBLY INSTRUCTIONS.**

EVANS DINING TABLE
VE-1085-18



THANK YOU FOR YOUR PURCHASE!

## PARTS AND HARDWARE.

#### **PARTS LIST**

| NO. | DESCRIPTION | IMAGE | Q'TY |
|-----|-------------|-------|------|
| P1  | TABLE TOP   |       | 1    |
| P2  | METAL BASE  | •     | 2    |

#### HARDWARES LIST

| NO. | DESCRIPTION | IMAGE | Q'TY |
|-----|-------------|-------|------|
| H1  | HEX BOLT    | •     | 12   |
| H2  | SPANNER     |       | 1    |
| Н3  | WASHER      | 0     | 12   |

### NOTES.

Thank you for purchasing this quality product! Be sure to check all packing material carefully for small part that may have come loose inside the carton during shipping.

**CAUTION:** The item is heavy, assembly should be performed by two people.





STEP 2.

OPTION.- 1.



STEP 2.

OPTION.- 2.