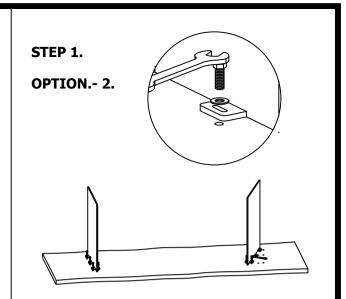

# **ASSEMBLY INSTRUCTIONS.**

EVANS DINING TABLE
VE-1085-18



THANK YOU FOR YOUR PURCHASE!

## PARTS AND HARDWARE.

#### **PARTS LIST**

| NO. | DESCRIPTION | IMAGE | Q'TY |
|-----|-------------|-------|------|
| P1  | TABLE TOP   |       | 1    |
| P2  | METAL BASE  | •     | 2    |

#### HARDWARES LIST

| NO. | DESCRIPTION | IMAGE | Q'TY |
|-----|-------------|-------|------|
| H1  | HEX BOLT    | •     | 12   |
| H2  | SPANNER     |       | 1    |
| Н3  | WASHER      | 0     | 12   |

### NOTES.

Thank you for purchasing this quality product! Be sure to check all packing material carefully for small part that may have come loose inside the carton during shipping.

**CAUTION:** The item is heavy, assembly should be performed by two people.





STEP 2.

OPTION.- 1.



STEP 2.

OPTION.- 2.