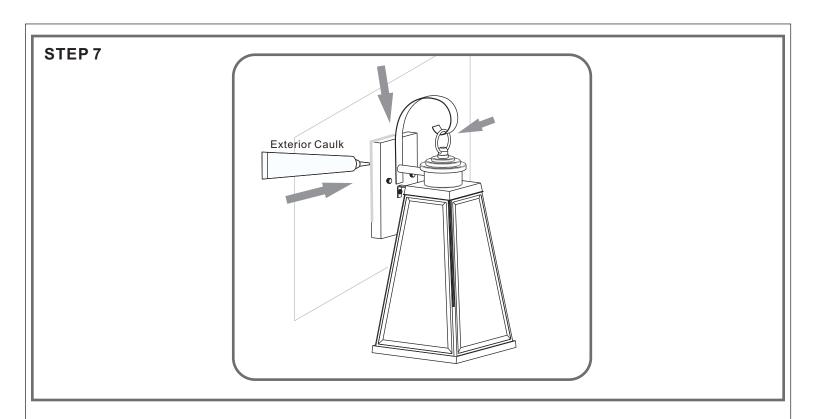

## Installation Guide For Style PAX8407MBK

### **Tools Required**



### **Light Source**



1BULBREQUIRED BULBNOTINCLUDED

# $oldsymbol{\Delta}$ Warnings and Cautions

Turn off the electricity at the circuit breaker before installation. Consult a licensed electrician if in doubt about installation.

Turn off power to the fixture and allow the bulbs to cool before replacing.

#### **Package Contents**

**Preparation**: Identify and inspect all parts before beginning the installation.

Missing or damaged parts? Contact your original place of purchase.





#### Table of **Contents**

**Fixture Loop** & Scroll



**Alternate** 



Mounting Screw Crossbar Assembly



STEP 3



**Fixture Body** 



STEP 6



Bulb

STEP 7

Caulk









### STEP 5



#### STEP 6