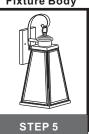

## Installation Guide For Style PAX8407MBK

### **Tools Required**



### **Light Source**



1BULBREQUIRED BULBNOTINCLUDED

# $oldsymbol{\Delta}$ Warnings and Cautions

Turn off the electricity at the circuit breaker before installation. Consult a licensed electrician if in doubt about installation.

Turn off power to the fixture and allow the bulbs to cool before replacing.

#### **Package Contents**

**Preparation**: Identify and inspect all parts before beginning the installation.

Missing or damaged parts? Contact your original place of purchase.





#### Table of **Contents**

**Fixture Loop** & Scroll



**Alternate** 



Mounting Screw Crossbar Assembly



STEP 3



**Fixture Body** 



STEP 6



Bulb

STEP 7

Caulk









### STEP 5



#### STEP 6