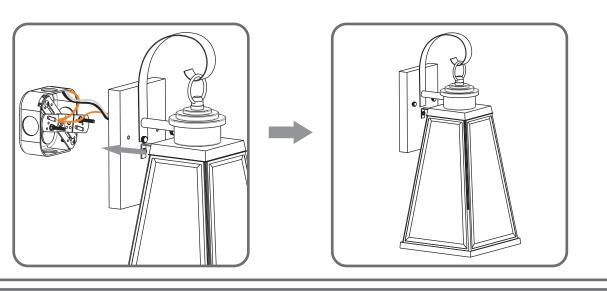

#### Table of **Contents**

**Fixture Loop** & Scroll

**Alternate** 

Mounting Screw Crossbar Assembly

STEP 3

**Fixture Body** 

STEP 6

Bulb