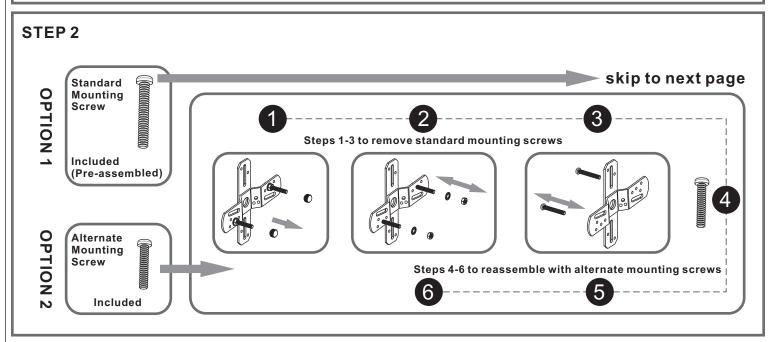

#### Table of **Contents**

**Fixture Loop** & Scroll

**Alternate** 

Mounting Screw Crossbar Assembly

STEP 3

**Fixture Body** 

STEP 6

Bulb