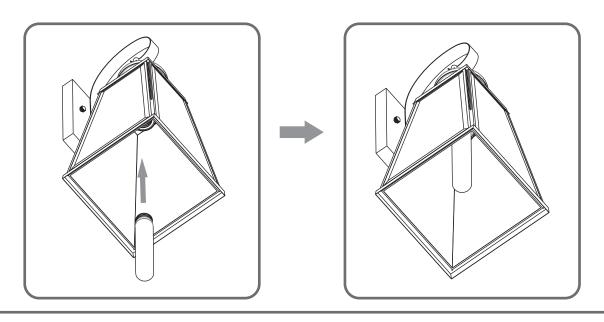

## Installation Guide For Style PAX8407MBK

### **Tools Required**



### **Light Source**



1BULBREQUIRED BULBNOTINCLUDED

# $oldsymbol{\Delta}$ Warnings and Cautions

Turn off the electricity at the circuit breaker before installation. Consult a licensed electrician if in doubt about installation.

Turn off power to the fixture and allow the bulbs to cool before replacing.

#### **Package Contents**

**Preparation**: Identify and inspect all parts before beginning the installation.

Missing or damaged parts? Contact your original place of purchase.





#### Table of **Contents**

**Fixture Loop** & Scroll



**Alternate** 



Mounting Screw Crossbar Assembly



STEP 3



**Fixture Body** 



STEP 6



Bulb

STEP 7

Caulk









### STEP 5



#### STEP 6