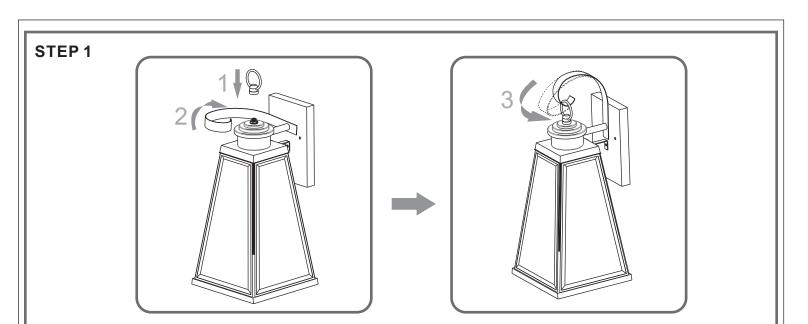

#### Table of **Contents**

**Fixture Loop** & Scroll

**Alternate** 

Mounting Screw Crossbar Assembly

STEP 3

**Fixture Body** 

STEP 6

Bulb