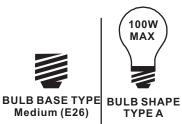

## Installation Guide For Style PAX8407MBK

### **Tools Required**



### **Light Source**



1BULBREQUIRED BULBNOTINCLUDED

# $oldsymbol{\Delta}$ Warnings and Cautions

Turn off the electricity at the circuit breaker before installation. Consult a licensed electrician if in doubt about installation.

Turn off power to the fixture and allow the bulbs to cool before replacing.

#### **Package Contents**

**Preparation**: Identify and inspect all parts before beginning the installation.

Missing or damaged parts? Contact your original place of purchase.





#### Table of **Contents**

**Fixture Loop** & Scroll



**Alternate** 



Mounting Screw Crossbar Assembly



STEP 3



**Fixture Body** 



STEP 6



Bulb

STEP 7

Caulk









### STEP 5



#### STEP 6