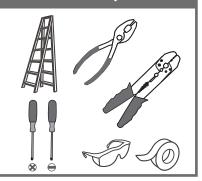

## Installation Guide For Style PAX8407MBK

### **Tools Required**



### **Light Source**



1BULBREQUIRED BULBNOTINCLUDED

# $oldsymbol{\Delta}$ Warnings and Cautions

Turn off the electricity at the circuit breaker before installation. Consult a licensed electrician if in doubt about installation.

Turn off power to the fixture and allow the bulbs to cool before replacing.

#### **Package Contents**

**Preparation**: Identify and inspect all parts before beginning the installation.

Missing or damaged parts? Contact your original place of purchase.





#### Table of **Contents**

**Fixture Loop** & Scroll



**Alternate** 



Mounting Screw Crossbar Assembly



STEP 3



**Fixture Body** 



STEP 6



Bulb

STEP 7

Caulk









### STEP 5



#### STEP 6