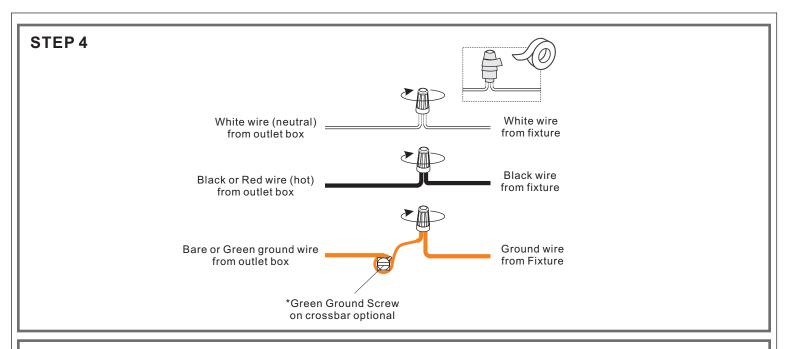

#### Table of **Contents**

**Fixture Loop** & Scroll

**Alternate** 

Mounting Screw Crossbar Assembly

STEP 3

**Fixture Body** 

STEP 6

Bulb