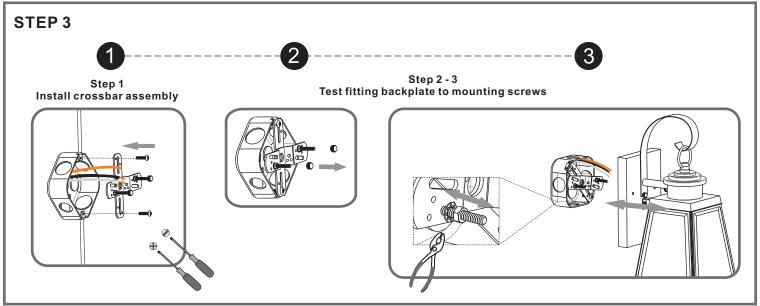

#### Table of **Contents**

**Fixture Loop** & Scroll

**Alternate** 

Mounting Screw Crossbar Assembly

STEP 3

**Fixture Body** 

STEP 6

Bulb