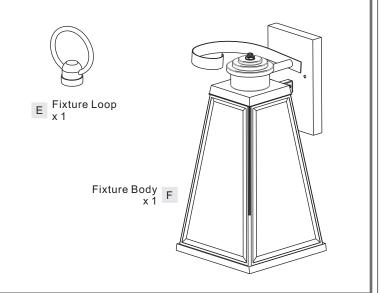

#### Table of **Contents**

**Fixture Loop** & Scroll

**Alternate** 

Mounting Screw Crossbar Assembly

STEP 3

**Fixture Body** 

STEP 6

Bulb