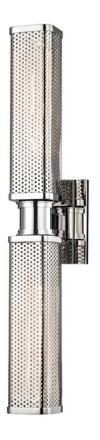

## 7032-PN

A long exposed-filament bulb suffuses its warm glow through a perforated metal shade in our Gibbs family. The smooth edges of its soft square shape and the fine quality of its finish breathe a human warmth into a fixture with a Machine Age aesthetic.

#### **DIMENSIONS**

Height 22.25"

Width/Diameter 4.50"

Minimum Height 0.00"

Maximum Height 0.00"

Canopy/Backplate 0.00"

Hanging Type

Weight 3.00lb

## **GLASS/SHADES**

Material Steel

Attachment

Color Polished Nickel