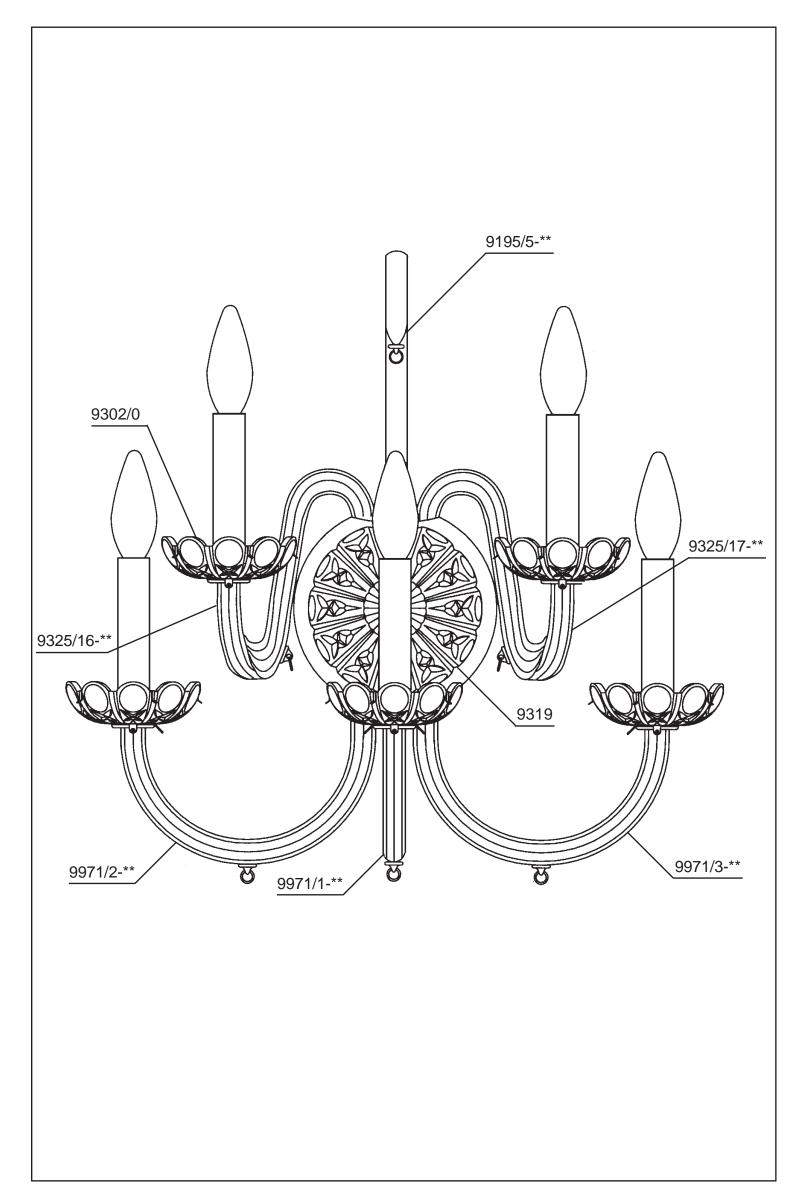

## **OLDE WORLD 6806-\_\_\_A**

THIS DESIGN IS THE PROPRIETARY TRADEDRESS/TRADEMARKOF SWAROVSKILIGHTING, LTD.

Body Length: 23" Extension: 9-1/2" Hanging Weight: 9 lbs.

You will need 5 - B10 25 Watts Recommended 60 Watts Max