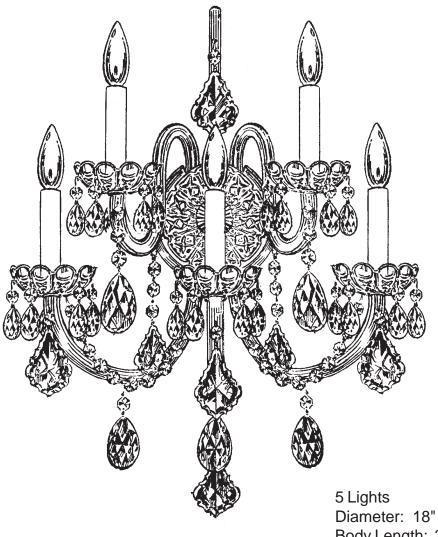

## **OLDE WORLD 6806-\_\_\_A**

THIS DESIGN IS THE PROPRIETARY TRADEDRESS/TRADEMARKOF SWAROVSKILIGHTING, LTD.

Body Length: 23" Extension: 9-1/2" Hanging Weight: 9 lbs.

You will need 5 - B10 25 Watts Recommended 60 Watts Max