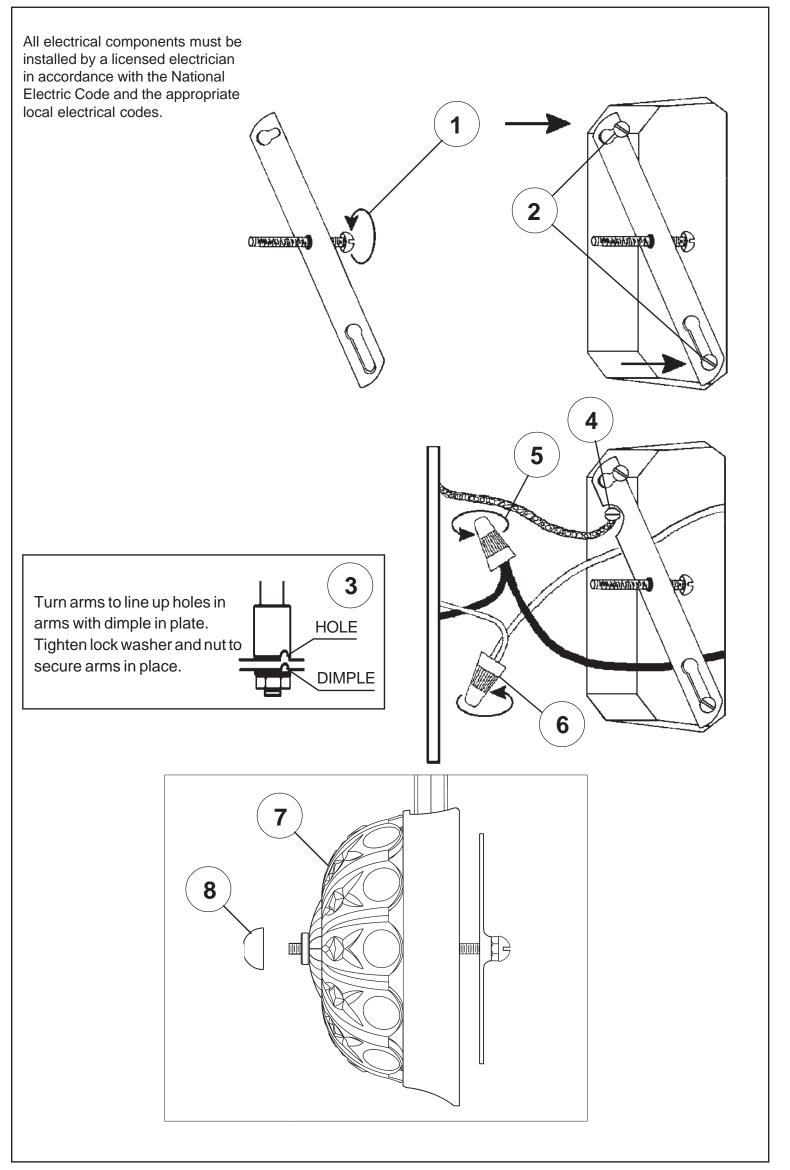

Install bulbs and be sure to test fixture BEFORE trimming.

- **11** Hook Drop "B" into the ring on the upper center glass scroll. See View "A". Hook Drops "C" and Drop "E" into the rings on the center glass arm. See View "A".
- **12** Hook Drops "F" into the front tab under the bobeche on the center glass arm. See View "A".
- **13** Hook Drops "C" into the rings of the upper glass arms. See View "B".
- **14** Hook Drops "D" into the front tabs under the bobeche on the upper glass arms. See View "B".
- **15** Hook Drops "E" into the rings of the lower glass arms. See View "B".
- **16** Hook Drops "B" into the center tabs on the lower glass arms. See View "B".
- 17 Hook Chains "G" into the side tabs under the lower glass arm bobeches. Hook the other end into the side tabs under the center glass arm bobeche. Chains "G" are swagged between the center glass arm and the outside glass arms. See View "B".
- **18** Every bobeche is trimmed with Drops "H", suspended from every bracket between the scallops. See View "B".