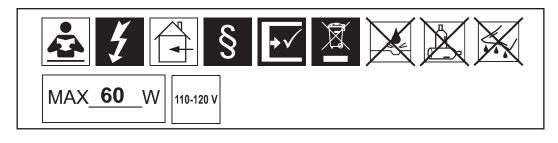

## **OLDE WORLD 6806-\_\_\_A**

THIS DESIGN IS THE PROPRIETARY TRADEDRESS/TRADEMARKOF SWAROVSKILIGHTING, LTD.

Body Length: 23" Extension: 9-1/2" Hanging Weight: 9 lbs.

You will need 5 - B10 25 Watts Recommended 60 Watts Max