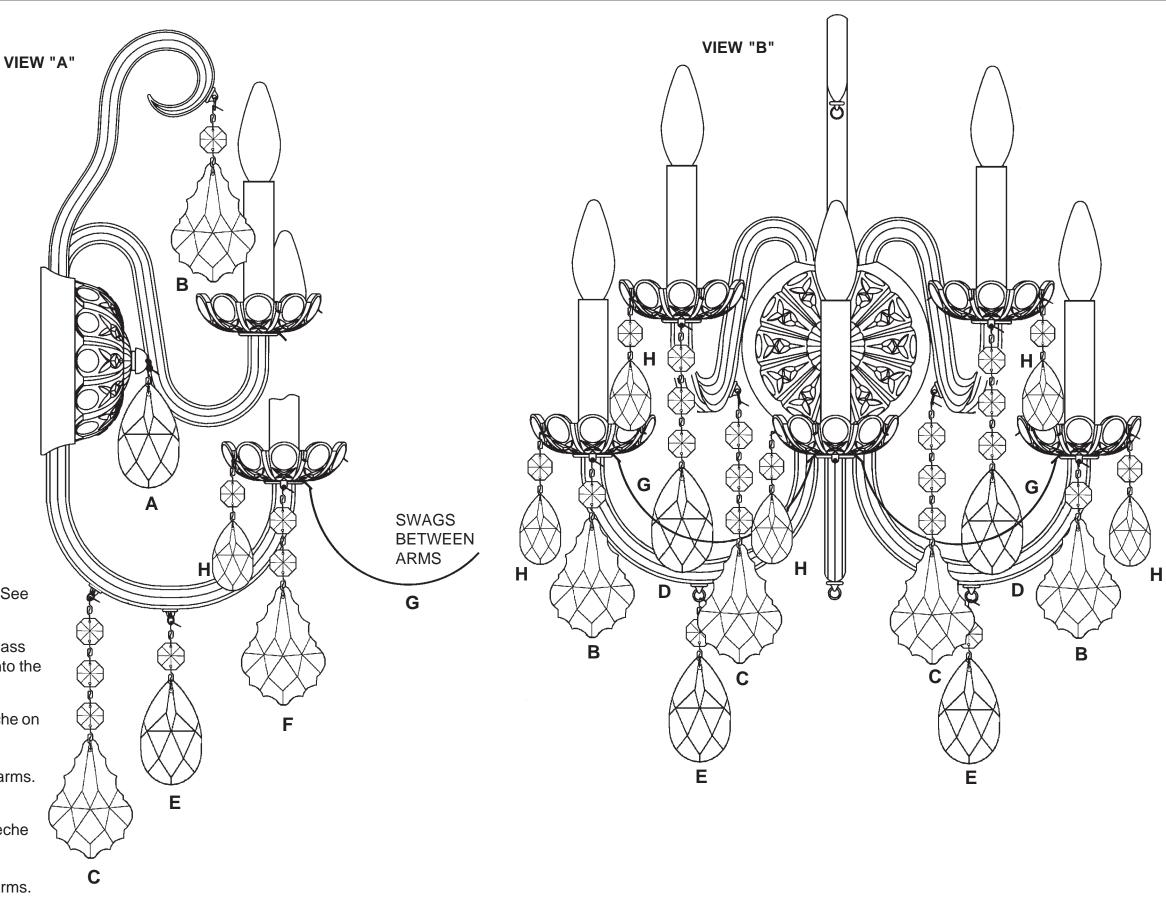

Install bulbs and be sure to test fixture BEFORE trimming.

- **11** Hook Drop "B" into the ring on the upper center glass scroll. See View "A". Hook Drops "C" and Drop "E" into the rings on the center glass arm. See View "A".
- **12** Hook Drops "F" into the front tab under the bobeche on the center glass arm. See View "A".
- **13** Hook Drops "C" into the rings of the upper glass arms. See View "B".
- **14** Hook Drops "D" into the front tabs under the bobeche on the upper glass arms. See View "B".
- **15** Hook Drops "E" into the rings of the lower glass arms. See View "B".
- **16** Hook Drops "B" into the center tabs on the lower glass arms. See View "B".
- 17 Hook Chains "G" into the side tabs under the lower glass arm bobeches. Hook the other end into the side tabs under the center glass arm bobeche. Chains "G" are swagged between the center glass arm and the outside glass arms. See View "B".
- **18** Every bobeche is trimmed with Drops "H", suspended from every bracket between the scallops. See View "B".