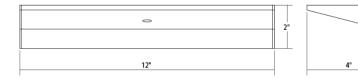

## 2852.25-LC

| DIMENSIONS            |              |
|-----------------------|--------------|
| Height                | 6.5"         |
| Width                 | 12"          |
| Extension             | 4"           |
| Minimum Extension     | 4"           |
| Maximum Extension     | 4"           |
| ELECTRICAL SPECS      |              |
| Bulb Type             | Integral LED |
| Bulb Quantity         | 2            |
| Bulb Included?        | Yes          |
| Wattage               | 6            |
| Initial Lumens        | 470          |
| Input Voltage         | 120VAC       |
| ССТ                   | 3000K        |
| CRI                   | 90           |
| Power Supply Type     | Driver       |
| Power Supply Quantity | 1            |
| Power Supply Location | Remote       |
| Dimming Type          | TRIAC/ELV    |
| SHIPPING              |              |