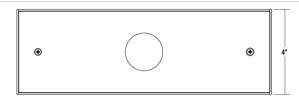

## 2852.25-LC

| DIMENSIONS            |              |
|-----------------------|--------------|
| Height                | 6.5"         |
| Width                 | 12"          |
| Extension             | 4"           |
| Minimum Extension     | 4"           |
| Maximum Extension     | 4"           |
| ELECTRICAL SPECS      |              |
| Bulb Type             | Integral LED |
| Bulb Quantity         | 2            |
| Bulb Included?        | Yes          |
| Wattage               | 6            |
| Initial Lumens        | 470          |
| Input Voltage         | 120VAC       |
| ССТ                   | 3000K        |
| CRI                   | 90           |
| Power Supply Type     | Driver       |
| Power Supply Quantity | 1            |
| Power Supply Location | Remote       |
| Dimming Type          | TRIAC/ELV    |
| SHIPPING              |              |