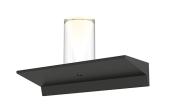

## SONNEMAN<sup>®</sup> A WAY OF LIGHT

VOTIVES TM 1' LED Wall Bar

| SHADE 1                     |                               |
|-----------------------------|-------------------------------|
| Quantity                    | 1                             |
| Color                       | Clear                         |
| Material                    | Large Laser-Etched<br>Crystal |
| Height                      | 4.5"                          |
| SHADE 2                     |                               |
| Quantity                    | 1                             |
| Color                       | Clear                         |
| Material                    | Acrylic                       |
| AVAILABLE FINISHES          |                               |
| Satin White (.03)           |                               |
| Bright Satin Aluminum (.16) |                               |
| Satin Black (.25)           |                               |
| GENERAL LISTINGS            |                               |
| cETL                        |                               |
| cUL                         |                               |
| ADA                         |                               |
| Damp Location               |                               |
| PROJECT                     |                               |
|                             |                               |