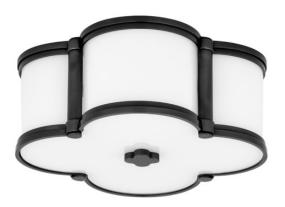

# **CHANDLER**

1212-OB

Our four-leaf clover ceiling fixture is a lucky find. From Mediterranean to modern, Chandler's inviting glow of ambient light is a welcome addition to any well-appointed space. Cast metal and custom opal glass give lasting life to this quatrefoil design.