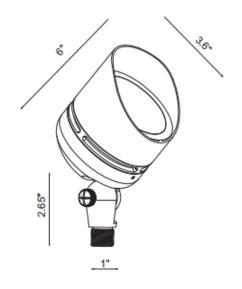

## C203

## OUTDOOR LANDSCAPE LIGHTING SPOT LIGHT





## PRODUCT DESCRIPTION

Die Casting brass spotlight includes spike and 3' of wire.

## SPECIFICATIONS:

Material: Die Casting brass Lead wire: 3' SPT1W-18 Glass or Lens: Clear lens light source(included): 3 LEDs Maximum Lamp Rating: 8W

**FINISHES: Antique Brass** 

**INSTALLATION:** 

Hammer the spike into ground. Clear away area in ground at wire way slot in top of spike. Lay 12V cable into wire way slot and screw luminaire into spike,. Loose the thumb screws to get desired angle, then tightening the thumb screw.

DIMENSIONS: D3.6" H6"

LABELS:ETL MARK