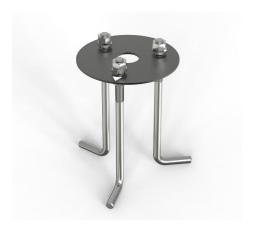

#### **DESCRIPTION**

Concrete pour kit for WAC Landscape Lighting. Light fits perfectly snug into pour kit.