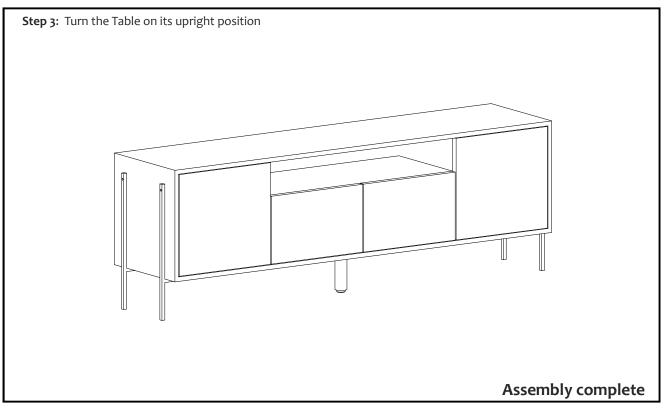

## Assembly steps

**Step 1:** Lay the table (A) on a soft surface, with the inserted nuts facing up. Place the Legs(B) making them match with the Bolt as shown in the images

25mm x 6 mm