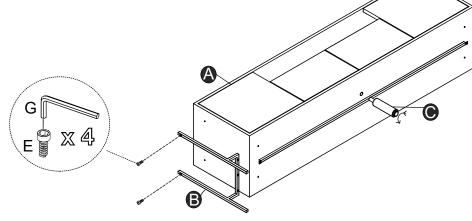

## Assembly steps

**Step 1:** Lay the table (A) on a soft surface, with the inserted nuts facing up. Place the Legs(B) making them match with the Bolt as shown in the images

25mm x 6 mm