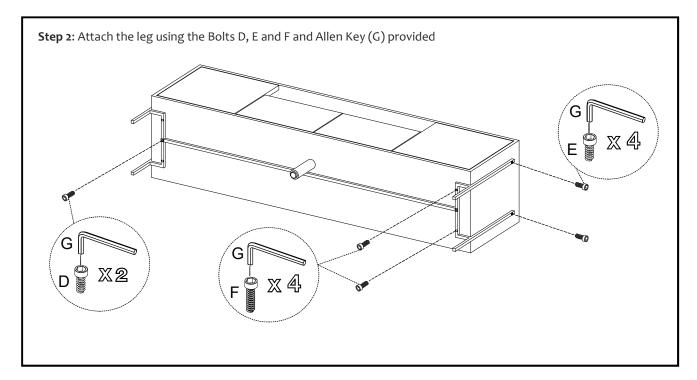

## Assembly steps

**Step 1:** Lay the table (A) on a soft surface, with the inserted nuts facing up. Place the Legs(B) making them match with the Bolt as shown in the images

25mm x 6 mm