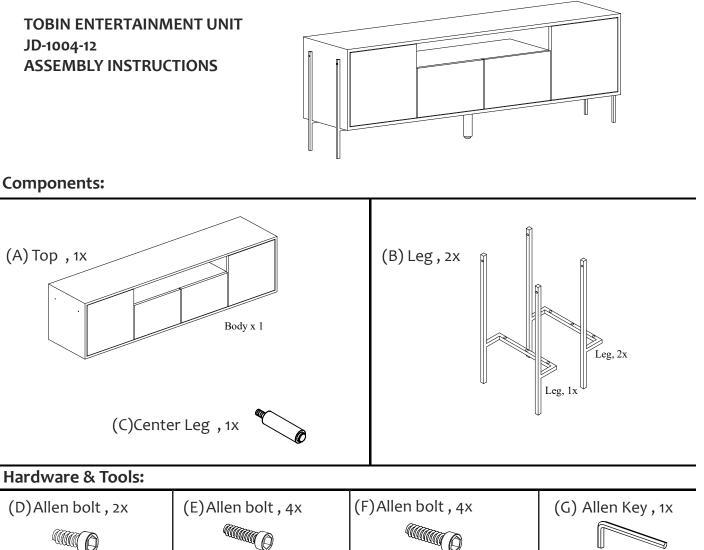

## Before beginning:

o Unpack all part and hardware to ensure you have all needed components for assembly

20mm x 6 mm

- o Read the guide cover to cover before beginning assembly.
- o Have 2 adults on hand for assembly.
- o Assembly on a padded, no marring surface.
- o Save all packaging until finish.