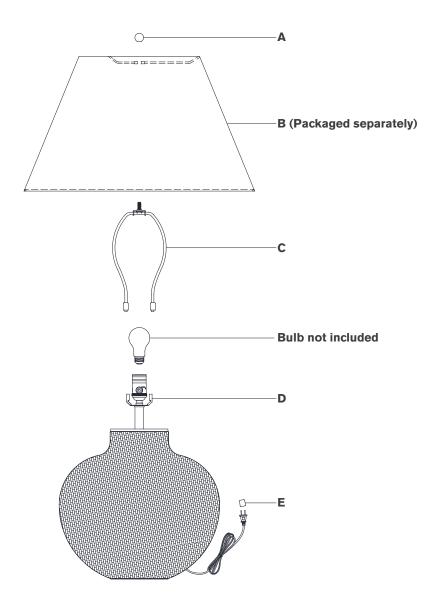

## Scissors

- 1. Carefully remove all parts from the box. Place on a clean, soft surface.
- 2. Install harp **(C)** by squeezing together and inserting into the top of saddle **(D)**.
- 3. Remove finial (A) from harp (C).
- 4. Remove shade **(B)** from packaging and install to harp **(C)** using finial **(A)**.

**NOTE:** If shade has additional packaging, carefully cut off from interior of shade to avoid damages.

- 5. Install light bulb into the socket.
- 6. Remove protective cover (E) from plug.
- 7. Plug into electrical outlet and test the fixture.