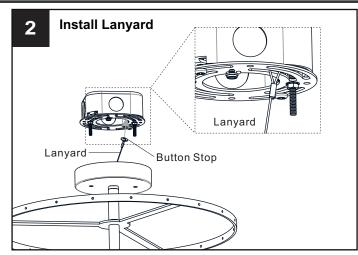

ircuit breaker box or the main fuse box. RISK OF FIRE Use bulbs specified by the markings and/or labels on the fixture.

#### **CAUTION**

- For your safety, read instructions completely before beginning installation.
- If in doubt about electrical installation, consult a licensed electrician.
- Turn off electricity to fixture before replacing the bulb(s).

### **TOOLS REQUIRED**











# **CARE AND MAINTENANCE**

Wipe clean using soft, dry cloth or static duster. Always avoid using harsh chemicals and abrasives to clean fixture as they may damage the finish.

If you need further assistance call Quoizel Customer Care at 1-800-645-3184 (9:00am - 5:00pm EST), or visit us on-line at www.quoizel.com.

# **PACKAGE CONTENTS**



# **MOUNTING HARDWARE**











**Outlet Box Screw** x 2













Your installation is now complete! Restore electricity and save this sheet for future reference.