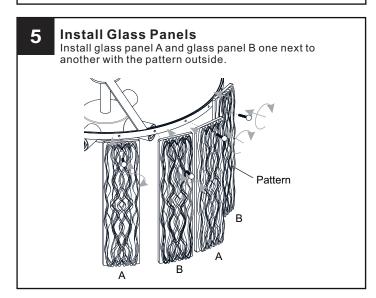

breaker box or the main fuse box. RISK OF FIRE Use bulbs specified by the markings and/or labels on the fixture.

#### **CAUTION**

- For your safety, read instructions completely before beginning installation.
- If in doubt about electrical installation, consult a licensed electrician.
- Turn off electricity to fixture before replacing the bulb(s).

### **TOOLS REQUIRED**











# **CARE AND MAINTENANCE**

Wipe clean using soft, dry cloth or static duster. Always avoid using harsh chemicals and abrasives to clean fixture as they may damage the finish.

If you need further assistance call Quoizel Customer Care at 1-800-645-3184 (9:00am - 5:00pm EST), or visit us on-line at www.quoizel.com.

# **PACKAGE CONTENTS**



# **MOUNTING HARDWARE**











**Outlet Box Screw** x 2













Your installation is now complete! Restore electricity and save this sheet for future reference.