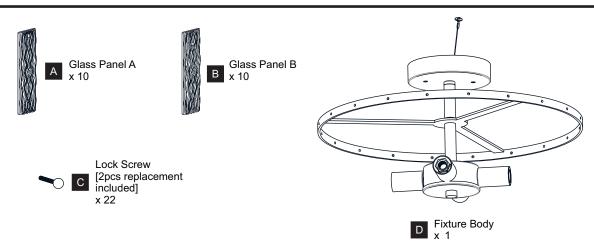

HOCK Before beginning installation, turn off electricity at the circuit breaker box or the main fuse box. RISK OF FIRE Use bulbs specified by the markings and/or labels on the fixture.

#### **CAUTION**

- For your safety, read instructions completely before beginning installation.
- If in doubt about electrical installation, consult a licensed electrician.
- Turn off electricity to fixture before replacing the bulb(s).

### **TOOLS REQUIRED**











# **CARE AND MAINTENANCE**

Wipe clean using soft, dry cloth or static duster. Always avoid using harsh chemicals and abrasives to clean fixture as they may damage the finish.

If you need further assistance call Quoizel Customer Care at 1-800-645-3184 (9:00am - 5:00pm EST), or visit us on-line at www.quoizel.com.

# **PACKAGE CONTENTS**



# **MOUNTING HARDWARE**











**Outlet Box Screw** x 2













Your installation is now complete! Restore electricity and save this sheet for future reference.