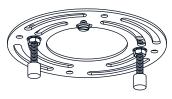

# **MOUNTING HARDWARE**

**Outlet Box Screw** x 2

Your installation is now complete! Restore electricity and save this sheet for future reference.