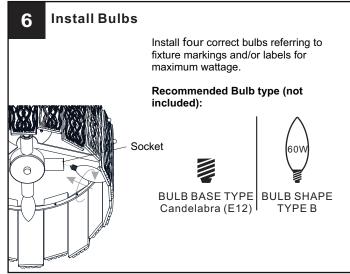

#### WARNING

- RISK OF ELECTRIC SHOCK Before beginning installation, turn off electricity at the circuit breaker box or the main fuse box. RISK OF FIRE Use bulbs specified by the markings and/or labels on the fixture.