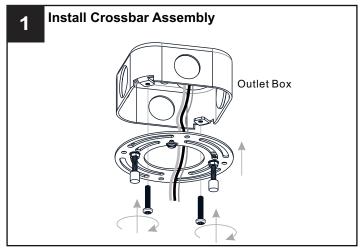

# **MOUNTING HARDWARE**

**Outlet Box Screw** x 2

Your installation is now complete! Restore electricity and save this sheet for future reference.