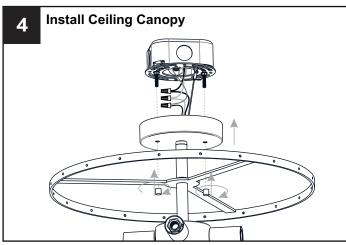

# **MOUNTING HARDWARE**

**Outlet Box Screw** x 2

Your installation is now complete! Restore electricity and save this sheet for future reference.