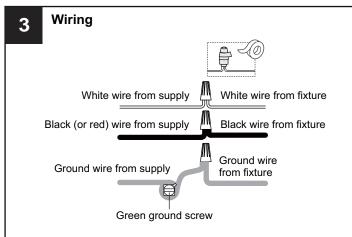

cuit breaker box or the main fuse box. RISK OF FIRE Use bulbs specified by the markings and/or labels on the fixture.

#### **CAUTION**

- For your safety, read instructions completely before beginning installation.
- If in doubt about electrical installation, consult a licensed electrician.
- Turn off electricity to fixture before replacing the bulb(s).

### **TOOLS REQUIRED**











# **CARE AND MAINTENANCE**

Wipe clean using soft, dry cloth or static duster. Always avoid using harsh chemicals and abrasives to clean fixture as they may damage the finish.

If you need further assistance call Quoizel Customer Care at 1-800-645-3184 (9:00am - 5:00pm EST), or visit us on-line at www.quoizel.com.

# **PACKAGE CONTENTS**



# **MOUNTING HARDWARE**











**Outlet Box Screw** x 2













Your installation is now complete! Restore electricity and save this sheet for future reference.