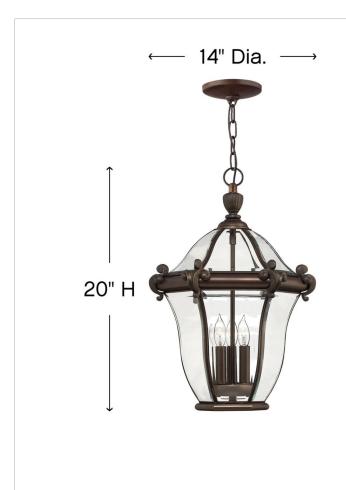

## LARGE HANGING LANTERN

San Clemente's elegant shape takes center stage with clear bent, beveled and bound glass as the central design element. Cast aluminum and brass construction complemented by exquisite cast ornamental detailing completes its captivating appeal.

| DIMENSIONS |      |
|------------|------|
| WIDTH:     | 14"  |
| HEIGHT:    | 20"  |
| WEIGHT:    | 10lb |

| LIGHT SOURCE  |                               |
|---------------|-------------------------------|
| LIGHT SOURCE: | Socketed                      |
| WATTAGE:      | 3-5w Cand. LED, 40w<br>Equiv. |
| VOLTAGE:      | 120v                          |