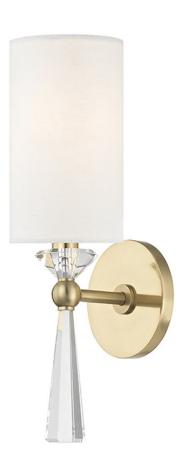

# **BIRCH**

## 9951-AGB

Clean-lined classical elegance in a sconce, Birch pairs a cinched arm of thick faceted crystal with a tall linen shade. Both materials do beautiful things with the light.

#### **FINISHES**

Aged Brass (AGB) Polished Nickel (PN)