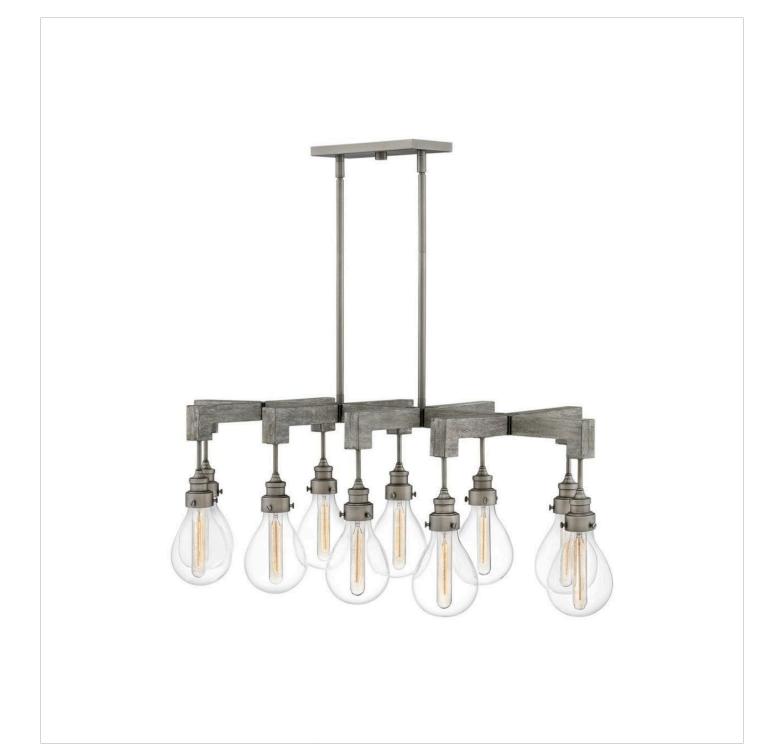

## **DENTON**

LARGE TEN LIGHT LINEAR

## 3269PW

Vintage warmth meets modern minimalism in the Denton collection. Offering a range of refined designs to choose from, Denton integrates industrial finishes with rustic wood accents. An over-scaled classic glass form pairs with T-style lamping to deliver a fresh take on modern-farmhouse style.

FINISH: Pewter GLASS: Clear WIDTH: 48.5" HEIGHT: 16.3"

LIGHT SOURCE: LED Lamp, Socket

WATTAGE: 10-8w Med. LED, 60w Equiv. or 10-60w Med.

**HINKLEY** 33000 Pin Oak Parkway Avon Lake, OH 44012 **PHONE: (440) 653-5500** Toll Free: 1 (800) 446-5539 hinkley.com