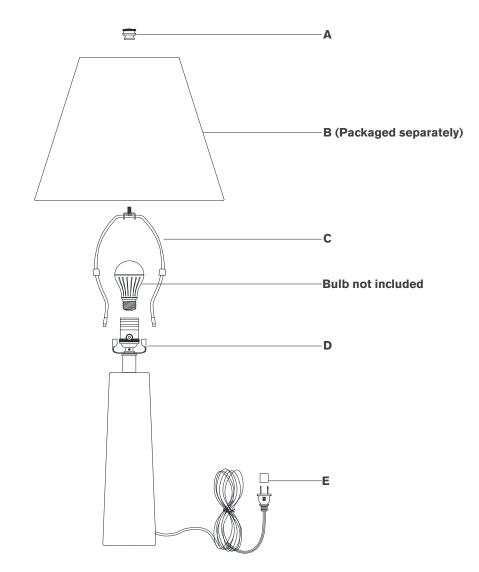

#### TOOLS REQUIRED (NOT INCLUDED):

Scissors

- 1. Carefully remove all parts from the box. Place on a clean, soft surface.
- 2. Install harp **(C)** by squeezing together and inserting into top of saddle **(D)**.
- 3. Remove finial (A) from harp (C).
- 4. Remove shade **(B)** from packaging and install to harp **(C)** using finial **(A)**.

**NOTE:** If shade has additional packaging, carefully cut off from interior of shade to avoid damages.

- 5. Install light bulb into the socket.
- 6. Remove protective cover **(E)** from the plug.
- 7. Plug into electrical outlet and test the fixture.