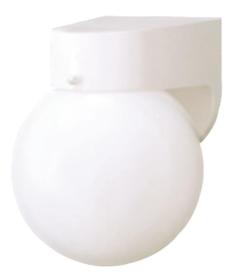

## 1-light Outdoor Wall Lantern in Matte White finish

One-light durable White plastic outdoor wall bracket with white acrylic globe.