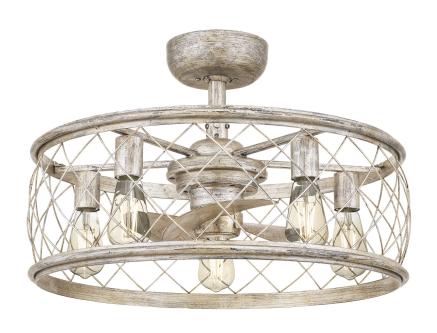

#### **RDY3122CS**

Dury Fandelier Century Silver Leaf

### **DETAILS**

Material: Steel
Speeds: 3
CFM: 1108
CFM per Watt: 34
Remote Included: Yes

## **LAMPING**

Light Source: Incandescent

Bulb Included: Yes

Bulb Type: Medium Base

Bulb Quantity: 5

Watts per Bulb: 8

## **DIMENSIONS**

Dimensions: 22" W x 9.75" H x 22" D

Overall Height: 22.5"

Canopy Dimensions: 6.00"W x 2.13"D

Chain/Downrod Length: 1 x 4" & 1 x 12" Downrods

Weight: 14.52 lbs

## **BLADES**

Blade Span: 12"

Blade Pitch: 7°

Blade Finish: Silver