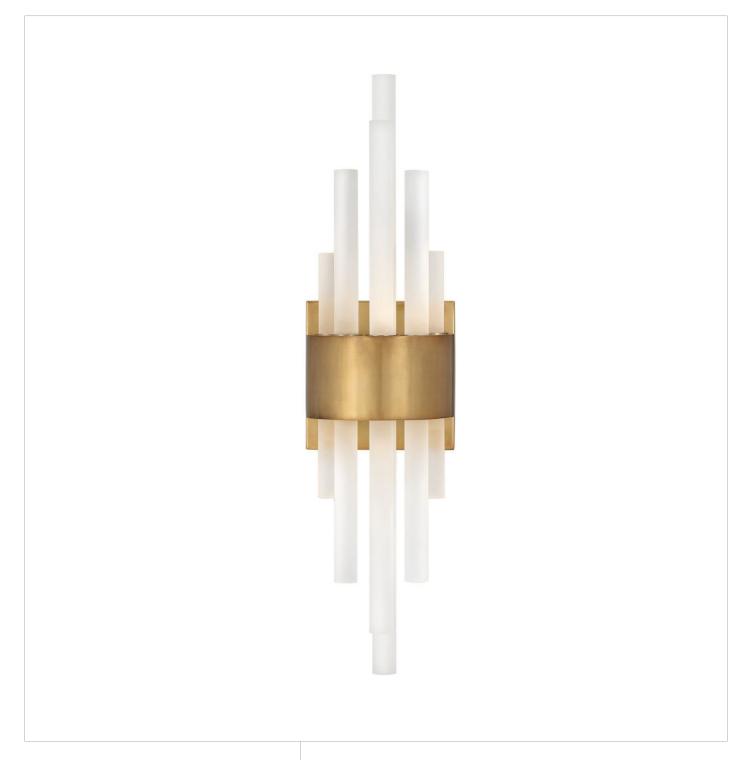

## FR46102HBR

This stunning silhouette suggests rows of candles burning at different rates as in days of old, yet Trinity is modern in every aspect. Each frosted glass column is evenly lit with integrated LED, producing multiple points of light in undulating fashion along the Polished Nickel or Heritage Brass frame. The effect is breathtaking, unexpected and completely spectacular.

FINISH: Heritage Brass

GLASS: Frosted WIDTH: 5.5" HEIGHT: 22" DEPTH: 0

LIGHT SOURCE: Integrated LED

**HINKLEY** 33000 Pin Oak Parkway Avon Lake, OH 44012 **PHONE: (440) 653-5500** Toll Free: 1 (800) 446-5539 hinkley.com