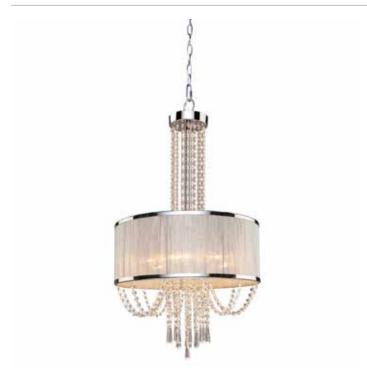

# Valenzia 6 Light Chrome Chandelier

The Valenzia Collection is classic and beautiful. It features a chrome framed silk off white shade and has draping crystal jewels throughout. 6 light chandelier