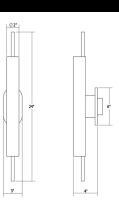

#### **Dimensions**

24" Height: Width: 2" -4" Extends: 4" Minimum Extension: Maximum Extension: 4" Canopy/Backplate/Base Width: 3 Canopy/Backplate/Base Depth: 0.5 Canopy/Backplate/Base Height:

### Shipping

27" X 7" X 7" Carton 1 L x W x H: Carton 1 Gross Weight: 4 LBS