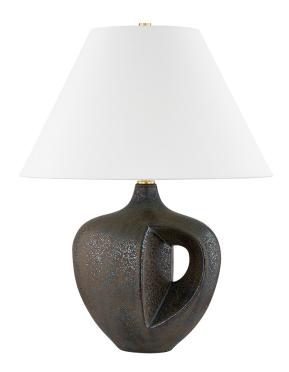

#### L7124-AGB/C07

An exploration of material, design, and space, Avenel's generous curves are punctuated by a striking cutout. A conversation between forn and negative space, this table lamp brings artful balance to modern interiors. Topped with a sharply tapered white linen shade and finished with Aged Brass metalwork, Avenel proves zen is more than a state of mind.

## **FINISHES**

Aged Brass/Ceramic Reactive Bronze (AGB/CBZ)