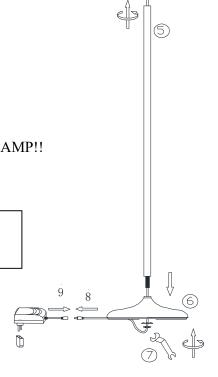

## ITEM NO: BO-2872TR-DB BO-2872TR-BS

CAREFULLY UNPACK AND PLACE ALL PARTS ON A SMOOTH SURFACE.

- 1. SCREW THE SHADE PART (1) TO POLE (2) AND TIGHTEN BY SET SCREWS (3) USING SPANNER (4).
- 2. SCREW POLE (2) TO POLE (5).
- 3. INSERT POLE (5) TO BASE (6) AND TIGHTEN THEM WITH THE WASHER AND NUT USING A SPANNER (7).
- 4. JOIN THE DRIVER (9) TO THE FIXTURE (8).
- 5. ADJUST THE SHADE OF THE READING LIGHT TO DESIRE LOCATION AND ANGLE (10).

INSERT PLUG INTO AN OUTLET AND ENJOY YOUR LAMP!!

Use 30W (TORCHIERE) + 5W (READING) Build-in LED bulb (bulbs included)

push dimmer switch

\*\*\* PRESS THE PUSH DIMMER SWITCH FOR SOME SECONDS TO DIM THE LIGHT OF THE TORCHIERE ONLY.