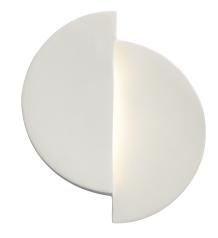

## **Ceramic ADA Offset Circle LED Wall Sconce**

Bisque:

Bisque (BIS)

Lamping:

LED

Configured SKU: CER-5675-BIS

**Description:** 

ADA Offset Circle LED Wall Sconce

**Primary Shade Material:** 

Ceramic

Frame Style:

<u>Ambiance</u>

Finish Groups:

Bisque, 1, 2, 4

**UL/ETL Listing:** 

Suitable for Damp Locations

Feature:

ADA, Ceramic, Made in USA

Standard LED:

12W 1,000 Initial Lumens

Dimension:

9.25" H x 8" W x 4" Proj.

**Mounting Center:** 

4.75" MC

Notes:

Made in the USA, This item is available in up to 40 handpainted finishes, as well as unfinished ceramic bisque (BIS) which is paintable, Dedicated LED engine included; Color Temperature = 3000K; Minimum CRI = 90; Dimming is compatible with Incandescent/Triac or ELV dimmers