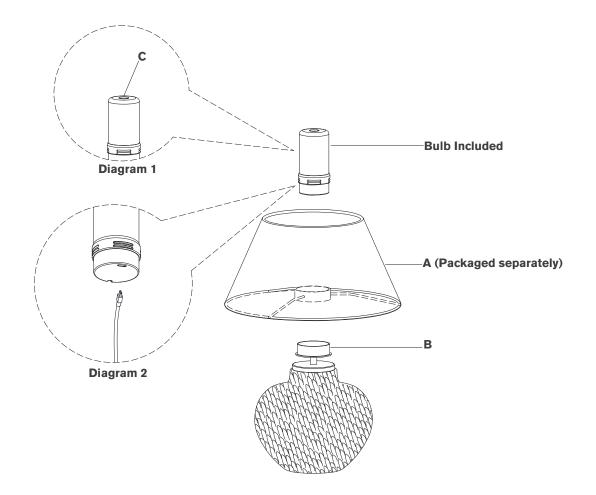

## **TOOLS REQUIRED (NOT INCLUDED):**

Scissors

- 1. Carefully remove all parts from the box. Place on a clean, soft surface.
- Place shade (A) onto top of socket base (B).
  NOTE: If shade has additional packaging, carefully cut off from interior of shade to avoid damages.
- 3. Place LED light source into socket base (B).
- 4. For best results fully charge battery before use.
- 5. Test the lamp.

**Dimmer switch operation:** Touch dimmer **(C)** to adjust between high, medium, low and off settings. See diagram 1.

**Charging Instructions:** Remove light source from lamp and charge using provided USB-C cord. See diagram 2.