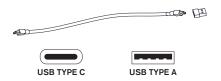

**Dimmer switch operation:** Touch dimmer **(C)** to adjust between high, medium, low and off settings. See diagram 1.

**Charging Instructions:** Remove light source from lamp and charge using provided USB-C cord. See diagram 2.

 $\begin{tabular}{ll} \textbf{NOTE:} For convenience, USB-C to USB-A adapter is included. \end{tabular}$ 

**Care Instructions:** Clean only with a soft dry cloth or feather duster. Do not use abrasive or chemical agents.