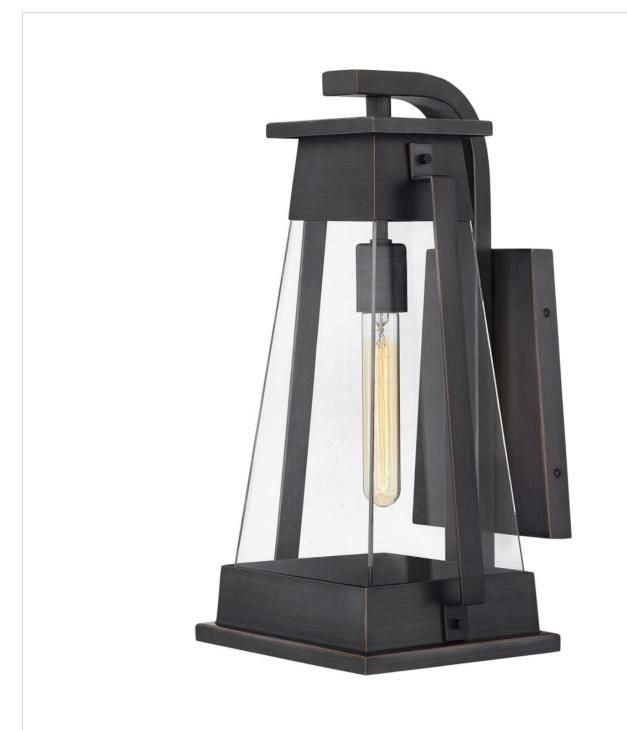

## 1135AC

Arcadia smartly transforms a classic carriage lantern into fresh, transitional design with bold features complemented by striking tapered glass. Constructed of durable aluminum in an Aged Copper Bronze finish, Arcadia is a statement-making style that will instantly enhance any exterior. Ideal for vintage filament bulbs.

FINISH: Aged Copper Bronze

GLASS: Clear WIDTH: 8.8" HEIGHT: 18.5" DEPTH: 0

**LIGHT SOURCE**: Socketed

WATTAGE: 1-12w Med. LED, 100W Equiv.

**HINKLEY** 33000 Pin Oak Parkway Avon Lake, OH 44012 **PHONE: (440) 653-5500** Toll Free: 1 (800) 446-5539 hinkley.com