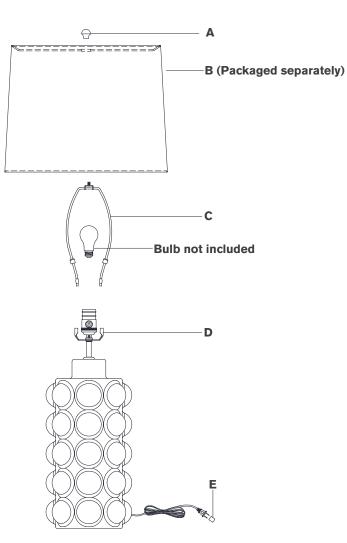

## TOOLS REQUIRED (NOT INCLUDED):

Scissors

- 1. Carefully remove all parts from the box. Place on a clean, soft surface.
- Install harp (C) by squeezing together and inserting into the top of saddle (D).
- 3. Remove finial (A) from harp (C).
- 4. Remove shade **(B)** from packaging and install to harp **(C)** using finial **(A)**.

**NOTE:** If shade has additional packaging, carefully cut off from interior of shade to avoid damages.

- 5. Install light bulb into the socket.
- 6. Remove protective cover **(E)** from plug.
- 7. Plug into electrical outlet and test the fixture.