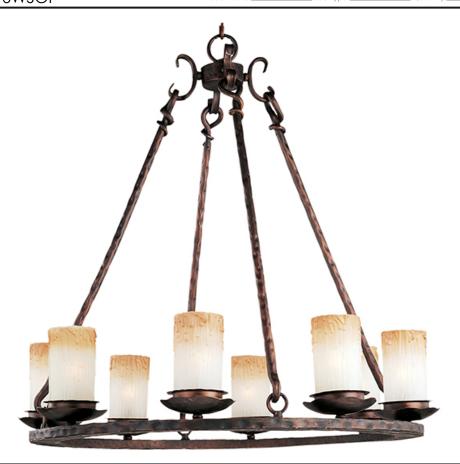

#### PRODUCT DESCRIPTION

The hand crafted nature of this series is evident in the support rods which are masterfully forged twists finished in our Oiled Bronze finish. The Wilshire candle shades add an authentic touch to this look.

#### **FINISHES OPTION**

Oil Rubbed Bronze

#### **GLASS**

Wilshire WS