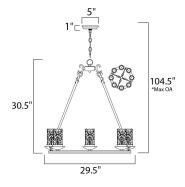

\*max overall height

## **MEASUREMENTS**

**DIMENSION** : 29.5" L x 29.5" W x 30.5" H

MAX OAH : 104.5" OAH : 5" W x 1" H x 5" L CANOPY

HANGING WEIGHT : 33.73 lb