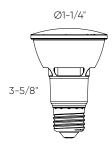

| Model       | Size  | Watts | Delivered lumens | CRI | Color °T              | Voltage |
|-------------|-------|-------|------------------|-----|-----------------------|---------|
| SM-BLBPAR20 | PAR20 | 6 W   | 500 lm           | 80+ | RGB + 2700 K - 6500 K | 120 V   |

Suitable for dry locations

3-year warranty

Finish

O WH White