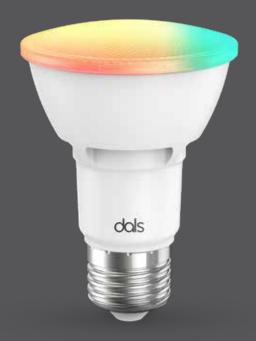

# PAR20 smart

Enter the world of Smart lighting with our wide range of dimmable LED Wi-Fi controlled bulbs. With a full spectrum of vibrant colors and tunable pure whites ranging from 2700 to 6500 K, you can let your imagination flow. For tranquility and peace of mind, easily control and manage your lighting remotely with the new DALS Connect App<sup>™</sup> using your mobile device or preferred Al home assistant.

## SM-BLBPAR20

RGB+CCT smart bulb with embedded Wi-Fi-enabled controller which you can control with your smartphone

#### SM-BLBPAR20